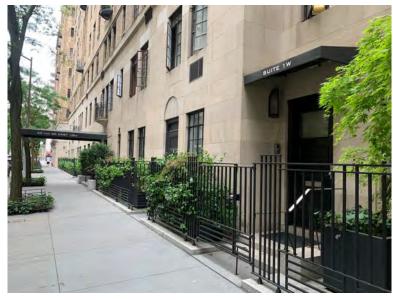

## 40East 10th St. Suite 1W

10th Street between University Place and Broadway

Size: 500 sf (approx.)

Possession: Immediate

Rent: Upon Request

Features: -Ground floor

-Ideal for medical or other professional uses

-New HVAC

-Beautiful Greenwich Village

DIOCK

-Walking distance from Union Square subway station

(4,5,6,L,N,Q,R,W)

-West 4th St. subway station

(A,B,C,D,E,F,M)

Neighbors: -Il Cantinori