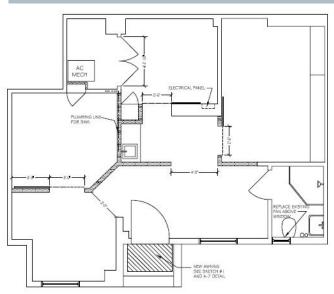

## 40East 10th St. Suite 1W

10th Street between University Place and Broadway

Size: 500 sf (approx.)

Possession: Immediate

Rent: Upon Request

Features: -Ground floor

-Ideal for medical or other professional uses

-New HVAC

-Beautiful Greenwich Village

DIOCK

-Walking distance from Union Square subway station

(4,5,6,L,N,Q,R,W)

-West 4th St. subway station

(A,B,C,D,E,F,M)

Neighbors: -Il Cantinori